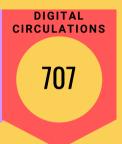

## PIKE LIBRARY ASSOCIATION

1888

LIBRARY VISITS

530 LIBRARY WEBSITE VISITS

Items were sent to other **OWWL libraries** 

Items received from other **OWWL libraries** 